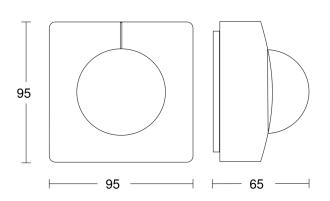

| white                                       |
| Colour, RAL                  | 9003                                        |
| IDs, certificates            | DALI-2                                      |
| Manufacturer's Warranty      | 5 years                                     |
| Version                      | DALI-2 Input Device - surface               |
| PU1, EAN                     | 4007841069315                               |
| Technology, sensors          | passive infrared, Light sensor              |
|                              |                                             |

## Accessories

EAN 4007841 056728 Black cover for IR-sensors

**Detection Zone** 



Possible mounting height: 4,00 m- 14,00 m Orange: radial Black: tangential

## Dimension Drawing



**Motion detector - Professional Line** 

# IS 3360 MX Highbay

DALI-2 Input Device - surface EAN 4007841 069315 Article number 069315



Circuit diagram



Subject to technical modifications