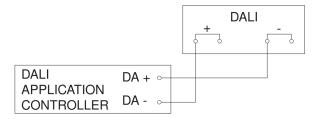

# IS 3360 MX Highbay

DALI-2 Input Device - surface EAN 4007841 069315 Article number 069315

Circuit diagram

Subject to technical modifications