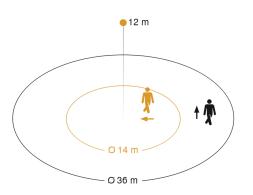

# **Technical specifications**

| Туре                                          | Motion detectors             |
|-----------------------------------------------|------------------------------|
| Dimensions (L x W x H)                        | 78 x 94 x 94 mm              |
| Mains power supply                            | 12 – 22,5 V                  |
| Power supply, detail                          | DALI bus                     |
| Number of Dali users                          | 3                            |
| Sensor Technology                             | passive infrared             |
| Application, place                            | Indoors                      |
| Installation site                             | ceiling                      |
| Installation                                  | Surface wiring               |
| Mounting height                               | 4,00 – 14,00 m               |
| Reach, radial                                 | Ø 14 m (154 m <sup>2</sup> ) |
| Reach, tangential                             | Ø 36 m (1018 m²)             |
| Detection angle                               | 360 °                        |
| Angle of aperture                             | 180 °                        |
| Switching zones                               | 1416 switching zones         |
| Optimum mounting height                       | 12 m                         |
| Mechanical scalability                        | No                           |
| Sneak-by guard                                | Yes                          |
| Capability of masking out individual segments | Yes                          |
| Electronic scalability                        | No                           |
| Twilight setting TEACH                        | No                           |
| ,                                             |                              |

## Accessories

EAN 4007841 056728 Black cover for IR-sensors

**Detection Zone** 

Possible mounting height: 4,00 m- 14,00 m Orange: radial Black: tangential